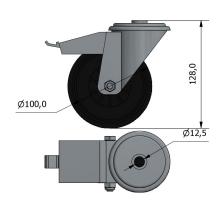

## WHEEL BLACK RUBBER / PP Ø100 F12 GF

| J2467           | WHEEL BLACK RUBBER / PP Ø100 F12 GF                                                                                                                                                                                                                                                                                                                                                                              |
|-----------------|------------------------------------------------------------------------------------------------------------------------------------------------------------------------------------------------------------------------------------------------------------------------------------------------------------------------------------------------------------------------------------------------------------------|
|                 |                                                                                                                                                                                                                                                                                                                                                                                                                  |
| MATERIAL        | galvanized steel supports<br>J2426 - J2427: PA hub - PU ring<br>J2466 - J2467: PP hub - vulcanized rubber ring                                                                                                                                                                                                                                                                                                   |
| COMMERCIAL INFO | A2 stainless steel support in pack of 12 pcs on demand                                                                                                                                                                                                                                                                                                                                                           |
| USAGE NOTES     | $\label{eq:Q} Q = (n-1)/n, \mbox{ with "Q"} = \mbox{maximum flow rate and "n"} = \mbox{nr. wheels} \\ J2426 - J2427: \mbox{nominal static load } 1200\mbox{ N} - \mbox{suitable with} \\ \mbox{alcohols, glycols, weak organic acids and minerals} \\ J2466 - J2467: \mbox{nominal static load } 650\mbox{ N} - \mbox{not suitable with} \\ \mbox{organic solvents, chlorinated, hydrocarbons and mineral oils}$ |