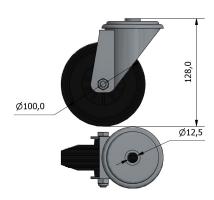

## WHEEL BLACK RUBBER / PP Ø100 F12 G

| J2466           | WHEEL BLACK RUBBER / PP Ø100 F12 G                                                                                                                                                                                                                                                                                                                                                                               |
|-----------------|------------------------------------------------------------------------------------------------------------------------------------------------------------------------------------------------------------------------------------------------------------------------------------------------------------------------------------------------------------------------------------------------------------------|
|                 |                                                                                                                                                                                                                                                                                                                                                                                                                  |
| MATERIAL        | galvanized steel supports<br>J2426 - J2427: PA hub - PU ring<br>J2466 - J2467: PP hub - vulcanized rubber ring                                                                                                                                                                                                                                                                                                   |
| COMMERCIAL INFO | A2 stainless steel support in pack of 12 pcs on demand                                                                                                                                                                                                                                                                                                                                                           |
| USAGE NOTES     | $\label{eq:Q} Q = (n-1)/n, \mbox{ with "Q"} = \mbox{maximum flow rate and "n"} = \mbox{nr. wheels} \\ J2426 - J2427: \mbox{nominal static load } 1200\mbox{ N} - \mbox{suitable with} \\ \mbox{alcohols, glycols, weak organic acids and minerals} \\ J2466 - J2467: \mbox{nominal static load } 650\mbox{ N} - \mbox{not suitable with} \\ \mbox{organic solvents, chlorinated, hydrocarbons and mineral oils}$ |