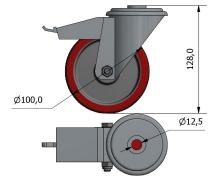

## WHEEL PU RED Ø100 F12 GF

| J2427           | WHEEL PU RED Ø100 F12 GF                                                                                                                                                                                                                                                                                          |
|-----------------|-------------------------------------------------------------------------------------------------------------------------------------------------------------------------------------------------------------------------------------------------------------------------------------------------------------------|
|                 |                                                                                                                                                                                                                                                                                                                   |
| MATERIAL        | galvanized steel supports<br>J2426 - J2427: PA hub - PU ring<br>J2466 - J2467: PP hub - vulcanized rubber ring                                                                                                                                                                                                    |
| COMMERCIAL INFO | A2 stainless steel support in pack of 12 pcs on demand                                                                                                                                                                                                                                                            |
| USAGE NOTES     | Q = (n-1)/n, with "Q" = maximum flow rate and "n" = nr. wheels<br>J2426 - J2427: nominal static load 1200 N - suitable with<br>alcohols, glycols, weak organic acids and minerals<br>J2466 - J2467: nominal static load 650 N - not suitable with<br>organic solvents, chlorinated, hydrocarbons and mineral oils |