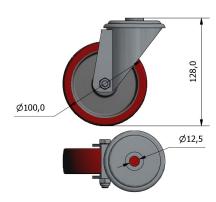

## WHEEL PU RED Ø100 F12 G

| J2426           | WHEEL PU RED Ø100 F12 G                                                                                                                                                                                                                                                                                                                                                                                          |
|-----------------|------------------------------------------------------------------------------------------------------------------------------------------------------------------------------------------------------------------------------------------------------------------------------------------------------------------------------------------------------------------------------------------------------------------|
|                 |                                                                                                                                                                                                                                                                                                                                                                                                                  |
| MATERIAL        | galvanized steel supports<br>J2426 - J2427: PA hub - PU ring<br>J2466 - J2467: PP hub - vulcanized rubber ring                                                                                                                                                                                                                                                                                                   |
| COMMERCIAL INFO | A2 stainless steel support in pack of 12 pcs on demand                                                                                                                                                                                                                                                                                                                                                           |
| USAGE NOTES     | $\label{eq:Q} Q = (n-1)/n, \mbox{ with "Q"} = \mbox{maximum flow rate and "n"} = \mbox{nr. wheels} \\ J2426 - J2427: \mbox{nominal static load } 1200\mbox{ N} - \mbox{suitable with} \\ \mbox{alcohols, glycols, weak organic acids and minerals} \\ J2466 - J2467: \mbox{nominal static load } 650\mbox{ N} - \mbox{not suitable with} \\ \mbox{organic solvents, chlorinated, hydrocarbons and mineral oils}$ |