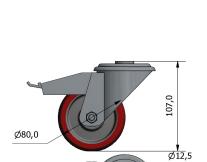

## WHEEL PU RED Ø80 F12 GF

| J2417           | WHEEL PU RED Ø80 F12 GF                                                                                                                                                                                                                                                                                                                                                                                                       |
|-----------------|-------------------------------------------------------------------------------------------------------------------------------------------------------------------------------------------------------------------------------------------------------------------------------------------------------------------------------------------------------------------------------------------------------------------------------|
| MATERIAL        | galvanized steel supports J2381 - J2382: PP hub - non-marking thermoplastic rubber ring J2416 - J2417: PA hub - PU ring J2456 - J2457: PP hub - vulcanized rubber ring                                                                                                                                                                                                                                                        |
| COMMERCIAL INFO | A2 stainless steel support in pack of 12 pcs on demand                                                                                                                                                                                                                                                                                                                                                                        |
| USAGE NOTES     | Q=(n-1)/n, with "Q" = maximum flow rate and "n" = nr. wheels J2381 - J2382: nominal static load 550 N - not suitable with organic solvents, chlorinated, hydrocarbons and mineral oils J2416 - J2417: nominal static load 1200 N - suitable with alcohols, glycols, weak organic acids and minerals J2456 - J2457: nominal static load 650 N - not suitable with organic solvents, chlorinated, hydrocarbons and mineral oils |