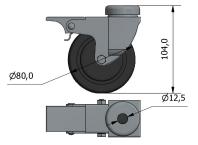

## WHEEL GREY RUBBER / PA Ø80 F12 GF

| J2382           | WHEEL GREY RUBBER / PA Ø80 F12 GF                                                                                                                                                                                                                                                                                                                                                                                               |
|-----------------|---------------------------------------------------------------------------------------------------------------------------------------------------------------------------------------------------------------------------------------------------------------------------------------------------------------------------------------------------------------------------------------------------------------------------------|
|                 |                                                                                                                                                                                                                                                                                                                                                                                                                                 |
| MATERIAL        | galvanized steel supports<br>J2381 - J2382: PP hub - non-marking thermoplastic rubber<br>ring<br>J2416 - J2417: PA hub - PU ring<br>J2456 - J2457: PP hub - vulcanized rubber ring                                                                                                                                                                                                                                              |
| COMMERCIAL INFO | A2 stainless steel support in pack of 12 pcs on demand                                                                                                                                                                                                                                                                                                                                                                          |
| USAGE NOTES     | Q = (n-1)/n, with "Q" = maximum flow rate and "n" = nr. wheels J2381 - J2382: nominal static load 550 N - not suitable with organic solvents, chlorinated, hydrocarbons and mineral oils J2416 - J2417: nominal static load 1200 N - suitable with alcohols, glycols, weak organic acids and minerals J2456 - J2457: nominal static load 650 N - not suitable with organic solvents, chlorinated, hydrocarbons and mineral oils |