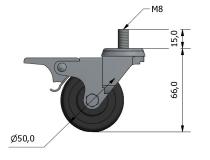

| J2362           | WHEEL GREY RUBBER / PA Ø50 M8x15 GF                                                                                                                                                 |
|-----------------|-------------------------------------------------------------------------------------------------------------------------------------------------------------------------------------|
|                 |                                                                                                                                                                                     |
| MATERIAL        | galvanized steel support - PP hub - non-marking thermoplastic rubber                                                                                                                |
| COMMERCIAL INFO | A2 stainless steel support in pack of 12 pcs on demand                                                                                                                              |
| USAGE NOTES     | Q = (n-1)/n, with "Q" = maximum flow rate and "n") = nr.<br>wheels<br>nominal static load 350 N - not suitable with organic solvents,<br>chlorinated, hydrocarbons and mineral oils |