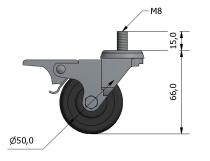

## WHEEL GREY RUBBER / PA Ø50 M8x15 GF

| J2362           | WHEEL GREY RUBBER / PA Ø50 M8x15 GF                                                                                                                                                 |
|-----------------|-------------------------------------------------------------------------------------------------------------------------------------------------------------------------------------|
|                 |                                                                                                                                                                                     |
| MATERIAL        | galvanized steel support - PP hub - non-marking thermoplastic rubber                                                                                                                |
| COMMERCIAL INFO | A2 stainless steel support in pack of 12 pcs on demand                                                                                                                              |
| USAGE NOTES     | Q = (n-1)/n, with "Q" = maximum flow rate and "n") = nr.<br>wheels<br>nominal static load 350 N - not suitable with organic solvents,<br>chlorinated, hydrocarbons and mineral oils |