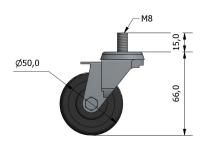

## WHEEL GREY RUBBER / PA Ø50 M8x15 G

| J2361           | WHEEL GREY RUBBER / PA Ø50 M8x15 G                                                                                                                                                                              |
|-----------------|-----------------------------------------------------------------------------------------------------------------------------------------------------------------------------------------------------------------|
|                 |                                                                                                                                                                                                                 |
| MATERIAL        | galvanized steel support - PP hub - non-marking thermoplastic rubber                                                                                                                                            |
| COMMERCIAL INFO | A2 stainless steel support in pack of 12 pcs on demand                                                                                                                                                          |
| USAGE NOTES     | $\label{eq:Q} Q = (n-1)/n, \mbox{ with "Q"} = \mbox{maximum flow rate and "n"}) = \mbox{nr.}$ wheels nominal static load 350 N - not suitable with organic solvents, chlorinated, hydrocarbons and mineral oils |