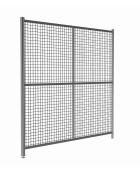

## PANEL MESH H2000 L MAX 2000 CORNER

| 5412120         | PANEL MESH H2000 L MAX 2000 CORNER                                                                                                                                                                                  |
|-----------------|---------------------------------------------------------------------------------------------------------------------------------------------------------------------------------------------------------------------|
|                 |                                                                                                                                                                                                                     |
| CHARACTERISTICS | anodized aluminum frame<br>galvanized steel and technopolymer accessories<br>welded galvanized or black painted steel mesh<br>customized colors mesh on request<br>plugs for leveling and ground mounting on demand |