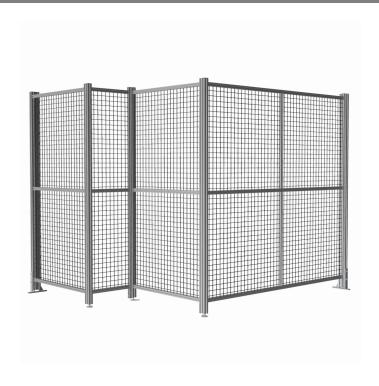

## PANEL MESH H2000 L MAX 2000 CORNER

| 5412120         | PANEL MESH H2000 L MAX 2000 CORNER                                                                                                                                                                                  |
|-----------------|---------------------------------------------------------------------------------------------------------------------------------------------------------------------------------------------------------------------|
|                 |                                                                                                                                                                                                                     |
| CHARACTERISTICS | anodized aluminum frame<br>galvanized steel and technopolymer accessories<br>welded galvanized or black painted steel mesh<br>customized colors mesh on request<br>plugs for leveling and ground mounting on demand |