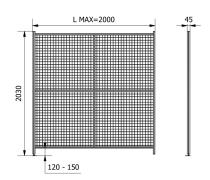

## PANEL MESH H2000 L MAX 2000 CORNER

| 5412120         | PANEL MESH H2000 L MAX 2000 CORNER                                                                                                                                                                                  |
|-----------------|---------------------------------------------------------------------------------------------------------------------------------------------------------------------------------------------------------------------|
|                 |                                                                                                                                                                                                                     |
| CHARACTERISTICS | anodized aluminum frame<br>galvanized steel and technopolymer accessories<br>welded galvanized or black painted steel mesh<br>customized colors mesh on request<br>plugs for leveling and ground mounting on demand |