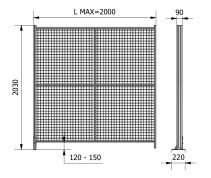

## PANEL MESH H2000 L MAX 2000

| 5411120         | PANEL MESH H2000 L MAX 2000                                                                                                                                                                                         |
|-----------------|---------------------------------------------------------------------------------------------------------------------------------------------------------------------------------------------------------------------|
| CHARACTERISTICS | anodized aluminum frame<br>galvanized steel and technopolymer accessories<br>welded galvanized or black painted steel mesh<br>customized colors mesh on request<br>plugs for leveling and ground mounting on demand |