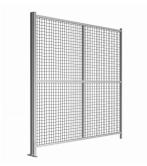

## PANEL MESH H2000 L MAX 2000

| 5411120         | PANEL MESH H2000 L MAX 2000                                                                                                                                                                                         |
|-----------------|---------------------------------------------------------------------------------------------------------------------------------------------------------------------------------------------------------------------|
| CHARACTERISTICS | anodized aluminum frame<br>galvanized steel and technopolymer accessories<br>welded galvanized or black painted steel mesh<br>customized colors mesh on request<br>plugs for leveling and ground mounting on demand |