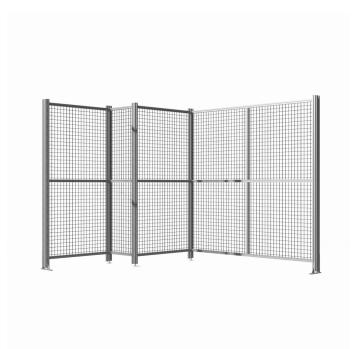

## PANEL MESH H2000 L MAX 2000

| 5411120         | PANEL MESH H2000 L MAX 2000                                                                                                                                                                                         |
|-----------------|---------------------------------------------------------------------------------------------------------------------------------------------------------------------------------------------------------------------|
| CHARACTERISTICS | anodized aluminum frame<br>galvanized steel and technopolymer accessories<br>welded galvanized or black painted steel mesh<br>customized colors mesh on request<br>plugs for leveling and ground mounting on demand |