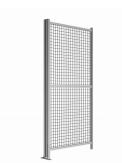

## PANEL MESH H2000 L MAX 1000

| 5411110         | PANEL MESH H2000 L MAX 1000                                                                                                                                                                                         |
|-----------------|---------------------------------------------------------------------------------------------------------------------------------------------------------------------------------------------------------------------|
| CHARACTERISTICS | anodized aluminum frame<br>galvanized steel and technopolymer accessories<br>welded galvanized or black painted steel mesh<br>customized colors mesh on request<br>plugs for leveling and ground mounting on demand |