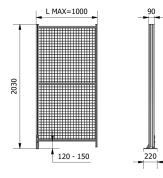

## PANEL MESH H2000 L MAX 1000

| 5411110         | PANEL MESH H2000 L MAX 1000                                                                                                                                                                                         |
|-----------------|---------------------------------------------------------------------------------------------------------------------------------------------------------------------------------------------------------------------|
| CHARACTERISTICS | anodized aluminum frame<br>galvanized steel and technopolymer accessories<br>welded galvanized or black painted steel mesh<br>customized colors mesh on request<br>plugs for leveling and ground mounting on demand |