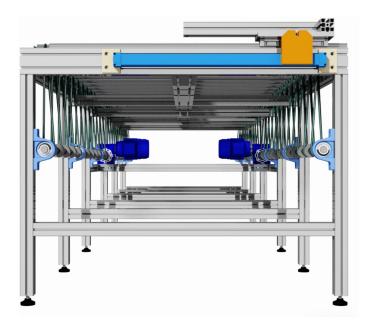

## DOUBLE ROLLER CONVEYOR

| 531091          | DOUBLE ROLLER CONVEYOR                                                                                                                                                                                               |
|-----------------|----------------------------------------------------------------------------------------------------------------------------------------------------------------------------------------------------------------------|
|                 |                                                                                                                                                                                                                      |
| CHARACTERISTICS | Continuous cycle roller conveyor for cooling plastic parts with<br>double central double-shaft motor and PU ring belts. Two<br>pneumatically operated translators guarantee the cycle<br>without phase interruption. |