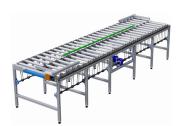

## DOUBLE ROLLER CONVEYOR

| 531091          | DOUBLE ROLLER CONVEYOR                                                                                                                                                                                               |
|-----------------|----------------------------------------------------------------------------------------------------------------------------------------------------------------------------------------------------------------------|
|                 |                                                                                                                                                                                                                      |
| CHARACTERISTICS | Continuous cycle roller conveyor for cooling plastic parts with<br>double central double-shaft motor and PU ring belts. Two<br>pneumatically operated translators guarantee the cycle<br>without phase interruption. |