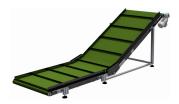

## SLOPE CHANGE CONVEYOR

| 531003          | SLOPE CHANGE CONVEYOR                                                                                                                                                                                                                                                                     |
|-----------------|-------------------------------------------------------------------------------------------------------------------------------------------------------------------------------------------------------------------------------------------------------------------------------------------|
|                 |                                                                                                                                                                                                                                                                                           |
| CHARACTERISTICS | Conveyor with straight loading section and 30 ° slope change.<br>The multi-canvas carpet, with a reinforced semi-rigid texture,<br>allows to maintain flatness even in the section affected by the<br>change of slope despite the considerable development in<br>width, more than 900 mm. |