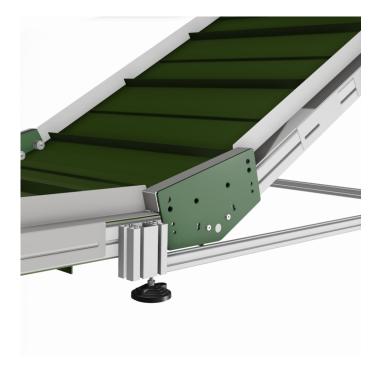

## SLOPE CHANGE CONVEYOR

| 531003          | SLOPE CHANGE CONVEYOR                                                                                                                                                                                                                                                                     |
|-----------------|-------------------------------------------------------------------------------------------------------------------------------------------------------------------------------------------------------------------------------------------------------------------------------------------|
|                 |                                                                                                                                                                                                                                                                                           |
| CHARACTERISTICS | Conveyor with straight loading section and 30 ° slope change.<br>The multi-canvas carpet, with a reinforced semi-rigid texture,<br>allows to maintain flatness even in the section affected by the<br>change of slope despite the considerable development in<br>width, more than 900 mm. |