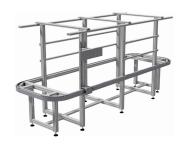

## 521042 HARDENED TRACK FRAME

## CHARACTERISTICS

Structure made with medium-large profiles designed for the manual production control of hydraulic pumps. Sized to guarantee a 13 wagons lung with positioning template, the frame is equipped with a vertical guide with pneumatic drive for testing. The ring track is made with hardened guide. The bearings of the wagons are mounted on plates with slewing rinds to allow correct movement along the curved sections. The wagons, in aluminum with positioning blocks along the entire ring, have a tilting side plate to compensate for any off-square and do not require adjustments.