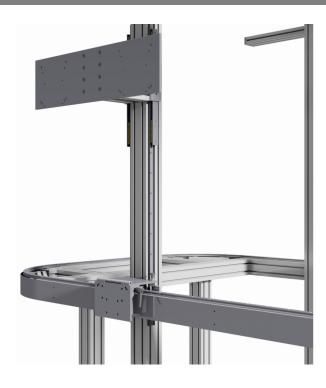

## CHARACTERISTICS

Structure made with medium-large profiles designed for the manual production control of hydraulic pumps. Sized to guarantee a 13 wagons lung with positioning template, the frame is equipped with a vertical guide with pneumatic drive for testing. The ring track is made with hardened guide. The bearings of the wagons are mounted on plates with slewing rinds to allow correct movement along the curved sections. The wagons, in aluminum with positioning blocks along the entire ring, have a tilting side plate to compensate for any off-square and do not require adjustments.