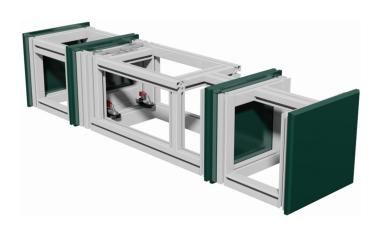

## CONTRAST MODULAR FRAME

| 521011          | CONTRAST MODULAR FRAME                                                                                                                                                                                                             |
|-----------------|------------------------------------------------------------------------------------------------------------------------------------------------------------------------------------------------------------------------------------|
| CHARACTERISTICS | Modular frame with locking block: the leverage, made by two-position hinges and ratchets, allows the insertion and extraction of the different modules within structures of increasing size to make the compartment non-deformable |