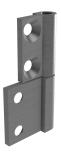

## CONTRAST MODULAR FRAME

| 521011          | CONTRAST MODULAR FRAME                                                                                                                                                                                                             |
|-----------------|------------------------------------------------------------------------------------------------------------------------------------------------------------------------------------------------------------------------------------|
| CHARACTERISTICS | Modular frame with locking block: the leverage, made by two-position hinges and ratchets, allows the insertion and extraction of the different modules within structures of increasing size to make the compartment non-deformable |