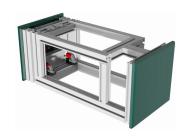

## CONTRAST MODULAR FRAME

| 521011          | CONTRAST MODULAR FRAME                                                                                                                                                                                                             |
|-----------------|------------------------------------------------------------------------------------------------------------------------------------------------------------------------------------------------------------------------------------|
| CHARACTERISTICS | Modular frame with locking block: the leverage, made by two-position hinges and ratchets, allows the insertion and extraction of the different modules within structures of increasing size to make the compartment non-deformable |