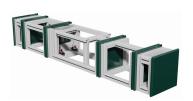

## CONTRAST MODULAR FRAME

| 521011          | CONTRAST MODULAR FRAME                                                                                                                                                                                                             |
|-----------------|------------------------------------------------------------------------------------------------------------------------------------------------------------------------------------------------------------------------------------|
| CHARACTERISTICS | Modular frame with locking block: the leverage, made by two-position hinges and ratchets, allows the insertion and extraction of the different modules within structures of increasing size to make the compartment non-deformable |